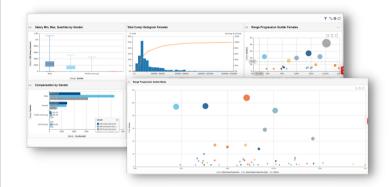

## & ANALYZE: DEI, PAY EQUITY & PEOPLE ANALYTICS

Board / Investor ready dashboards in an analytics tool that makes it simple to measure, compare and visualize your people data.

- Board and Investor ready Executive, DEI & Pay Equity Dashboards
- Bring your people data to life through visuals, reports, and actionable metrics
- Transparency through real-time predictive analytics and insights
- Build your own custom Reports & Dashboards with our integrated Builder Tool
- Create and distribute Total Compensation & Reward Statements
- Attract and retain talent with data visualizations of your pay practices